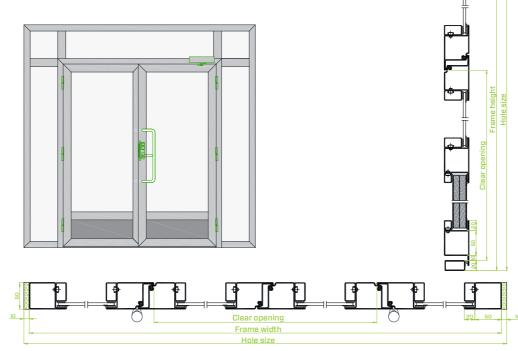

#### E60 Sa

Single leaf with side parts 3567x3500 Double leaf with side parts 4785x3500

#### E60 S200

Single leaf with side parts 2990x2990 Double leaf with side parts 2990x2990

- produced from Stålprofil profile serie, but also available as stainless steel
- · profile debth 50 mm
- glass maximum thickness 28 mm
- different threshold types (incl. automatic drop down seal)
- stainless steel threshold and welded + painted hinges in standard solution
- powder painted according to RAL Classic or NCS catalogue
- kick plates available as extras