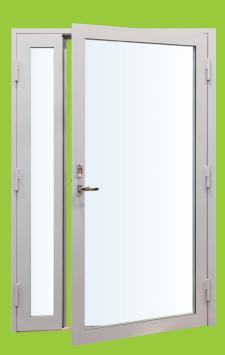

## Fire rated steelprofile door E60

# **TK-01**

### TK-01 type fire rated steelprofile doors are suitable for interior use