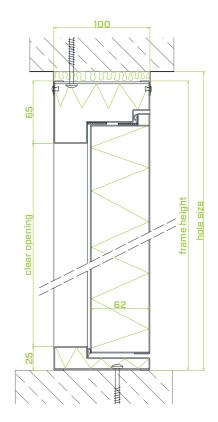

## TU-07 RC3

TU-07 RC3 type fire rated flush steel security doors are suitable for both – interior and exterior use

El<sub>2</sub>60 Sa; S200 Width 792 - 1089 mm Height 1720 - 2365 mm

- produced from el.galvanized or hot dip galvanized, stainless steel (incl.acid proof) or wooden imitation steel sheet
- different threshold types (incl. wooden threshold)
- stainless steel hinges and threshold in standard solution
- powder painted according to RAL Classic or NCS catalogue
- kick plates are available as extras
- · special solutions