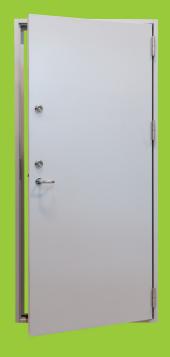

## Fire rated flush steel security door El<sub>2</sub>60

## TU-07 RC3

TU-07 RC3 type fire rated flush steel security doors are suitable for both – interior and exterior use

El<sub>2</sub>60 Sa; S200 Width 792 - 1089 mm Height 1720 - 2365 mm

- produced from el.galvanized or hot dip galvanized, stainless steel (incl.acid proof) or wooden imitation steel sheet
- different threshold types (incl. wooden threshold)
- stainless steel hinges and threshold in standard solution
- powder painted according to RAL Classic or NCS catalogue
- kick plates are available as extras
- · special solutions