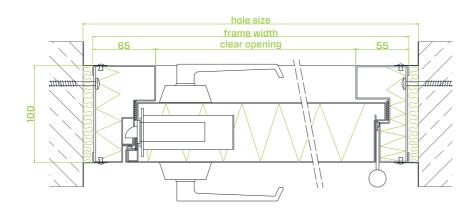

## TU-07 RC3

TU-07 RC3 type fire rated flush steel security doors are suitable for both – interior and exterior use

El<sub>2</sub>60 Sa; S200 Width 792 - 1089 mm Height 1720 - 2365 mm

- produced from el.galvanized or hot dip galvanized, stainless steel (incl.acid proof) or wooden imitation steel sheet
- different threshold types (incl. wooden threshold)
- stainless steel hinges and threshold in standard solution
- powder painted according to RAL Classic or NCS catalogue
- kick plates are available as extras
- · special solutions