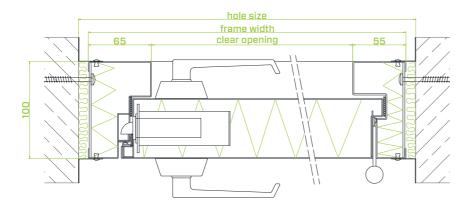

## Fire rated flush steel door/hatch El<sub>2</sub>60

TU-07 type fire rated flush steel doors/hatches are suitable for both – interior and exterior use

El<sub>2</sub>60 Sa Width 400 - 1347 mm Height 490 - 2512 mm El<sub>2</sub>60 S200 Width 400 - 1320 mm Height 490 - 2512 mm

- produced from el.galvanized or hot dip galvanized, stainless steel (incl.acid proof) or wooden imitation steel sheet
- different frame and threshold types (incl. wooden threshold, automatic drop down seal)
- stainless steel hinges and threshold in standard solution
- powder painted according to RAL Classic or NCS catalogue
- window inside door leaf, kick plates, mail hatches, etc. are available as extras
- special solutions