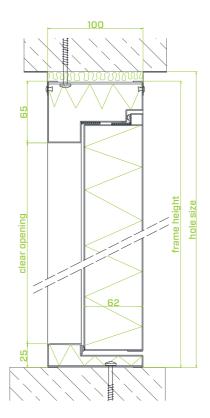

## Fire rated flush steel door/hatch El<sub>2</sub>60

TU-07 type fire rated flush steel doors/hatches are suitable for both – interior and exterior use

El<sub>2</sub>60 Sa Width 400 - 1347 mm Height 490 - 2512 mm El<sub>2</sub>60 S200 Width 400 - 1320 mm Height 490 - 2512 mm

- produced from el.galvanized or hot dip galvanized, stainless steel (incl.acid proof) or wooden imitation steel sheet
- different frame and threshold types (incl. wooden threshold, automatic drop down seal)
- stainless steel hinges and threshold in standard solution
- powder painted according to RAL Classic or NCS catalogue
- window inside door leaf, kick plates, mail hatches, etc. are available as extras
- special solutions