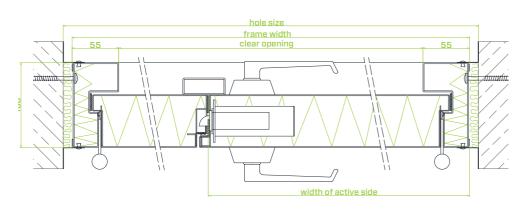

## **TU-08**

TU-08 type fire rated double flush steel doors are suitable for both – interior and exterior use

El<sub>2</sub>30 Sa; S200 Width 1192 - 2311 mm Height 1804 - 2384 mm

- produced from el.galvanized or hot dip galvanized, stainless steel (incl.acid proof) or wooden imitation steel sheet
- different frame and threshold types (incl. wooden threshold)
- stainless steel hinges and threshold in standard solution
- powder painted according to RAL Classic or NCS catalogue
- · window inside door leaf, kick plates, etc. are available as extras
- · special solutions