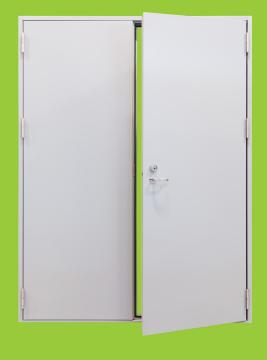

## Fire rated double flush steel door El<sub>2</sub>30

## **TU-08**

TU-08 type fire rated double flush steel doors are suitable for both – interior and exterior use

El<sub>2</sub>30 Sa; S200 Width 1192 - 2311 mm Height 1804 - 2384 mm

- produced from el.galvanized or hot dip galvanized, stainless steel (incl.acid proof) or wooden imitation steel sheet
- different frame and threshold types (incl. wooden threshold)
- stainless steel hinges and threshold in standard solution
- powder painted according to RAL Classic or NCS catalogue
- · window inside door leaf, kick plates, etc. are available as extras
- · special solutions