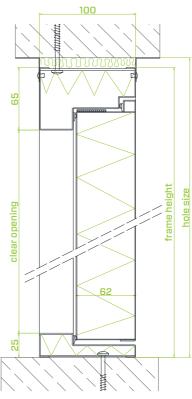

## **TU-08**

TU-08 type fire rated double flush steel doors are suitable for both – interior and exterior use

El<sub>2</sub>30 Sa; S200 Width 1192 - 2311 mm Height 1804 - 2384 mm

- produced from el.galvanized or hot dip galvanized, stainless steel (incl.acid proof) or wooden imitation steel sheet
- different frame and threshold types (incl. wooden threshold)
- stainless steel hinges and threshold in standard solution
- powder painted according to RAL Classic or NCS catalogue
- · window inside door leaf, kick plates, etc. are available as extras
- · special solutions