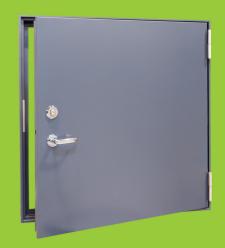

## TUL1/2D

TUL1/2D type fire rated flush steel horizontal hatches are suitable for interior use

## El<sub>2</sub>60

Width 402 - 1100 mm

Height 591 - 1100 mm

- produced from el.galvanized or hot dip galvanized or stainless steel
  (incl.acid proof) sheet or wooden imitation steel sheet
- stainless steel hinges in standard solution
- powder painted according to RAL Classic or NCS catalogue