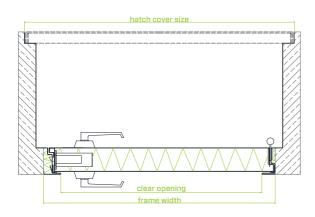

## El<sub>2</sub>60

Width 402 - 1100 mm

Height 591 - 1100 mm

- produced from el.galvanized or hot dip galvanized or stainless steel
  (incl.acid proof) sheet or wooden imitation steel sheet
- stainless steel hinges in standard solution
- powder painted according to RAL Classic or NCS catalogue