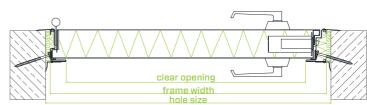

## El<sub>2</sub>60

Width 402 - 1100 mm

Height 591 - 1100 mm

- produced from el.galvanized or hot dip galvanized or stainless steel
  (incl.acid proof) sheet or wooden imitation steel sheet
- stainless steel hinges in standard solution
- powder painted according to RAL Classic or NCS catalogue