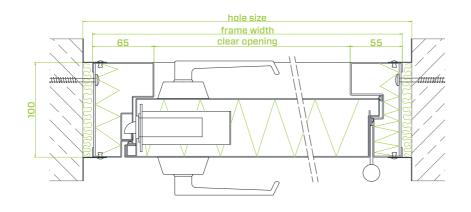

### Width 400 - 1424 mm Height 490 - 3134 mm

- produced from el.galvanized or hot dip galvanized, stainless steel (incl.acid proof) or wooden imitation steel sheet
- different frame and threshold types (incl. wooden threshold, automatic drop down seal and brush seal)
- stainless steel hinges and threshold in standard solution
- · powder painted according to RAL Classic or NCS catalogue
- window inside door leaf, kick plates, mail hatches, etc. are available as extras
- special solutions