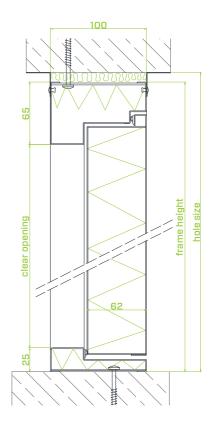

### Width 400 - 1424 mm Height 490 - 3134 mm

- produced from el.galvanized or hot dip galvanized, stainless steel (incl.acid proof) or wooden imitation steel sheet
- different frame and threshold types (incl. wooden threshold, automatic drop down seal and brush seal)
- stainless steel hinges and threshold in standard solution
- · powder painted according to RAL Classic or NCS catalogue
- window inside door leaf, kick plates, mail hatches, etc. are available as extras
- special solutions