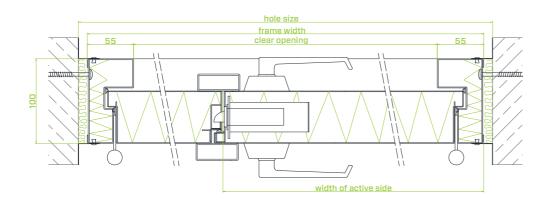

## **U-4 RC3**

U-4 type double flush steel security doors are suitable for both – interior and exterior use

Width 1156 - 1590 mm Height 1720 - 2365 mm

- produced from el.galvanized or hot dip galvanized, stainless steel (incl.acid proof) or wooden imitation steel sheet
- different threshold types (incl. wooden threshold)
- stainless steel hinges and threshold in standard solution
- powder painted according to RAL Classic or NCS catalogue
- kick plates are available as extras
- special solutions