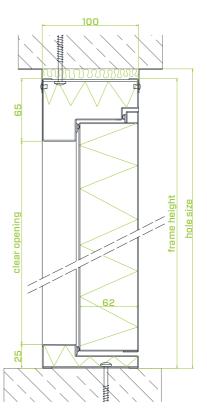

## **U-4 RC3**

U-4 type double flush steel security doors are suitable for both – interior and exterior use

Width 1156 - 1590 mm Height 1720 - 2365 mm

- produced from el.galvanized or hot dip galvanized, stainless steel (incl.acid proof) or wooden imitation steel sheet
- different threshold types (incl. wooden threshold)
- stainless steel hinges and threshold in standard solution
- powder painted according to RAL Classic or NCS catalogue
- kick plates are available as extras
- special solutions