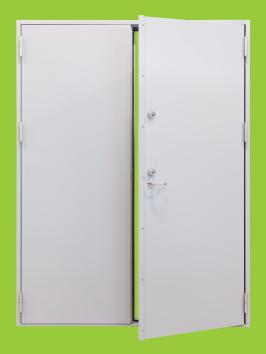

## Double flush steel security door

## **U-4 RC3**

U-4 type double flush steel security doors are suitable for both – interior and exterior use

Width 1156 - 1590 mm Height 1720 - 2365 mm

- produced from el.galvanized or hot dip galvanized, stainless steel (incl.acid proof) or wooden imitation steel sheet
- different threshold types (incl. wooden threshold)
- stainless steel hinges and threshold in standard solution
- powder painted according to RAL Classic or NCS catalogue
- kick plates are available as extras
- special solutions