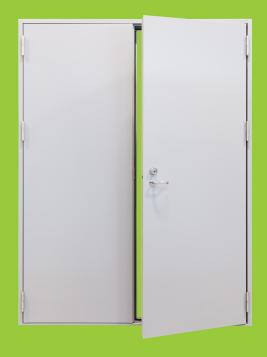

## Double flush steel door

## **U-4**

U-4 type double flush steel doors are suitable for both – interior and exterior use

Width 650 - 2765 mm Height 490 - 3134 mm

- produced from el.galvanized or hot dip galvanized, stainless steel (incl.acid proof) or wooden imitation steel sheet
- different frame and threshold types (incl. wooden threshold, automatic drop down seal and brush seal)
- stainless steel hinges and threshold in standard solution
- powder painted according to RAL Classic or NCS catalogue
- window inside door leaf, kick plates, mail hatches, etc. are available as extras
- special solutions