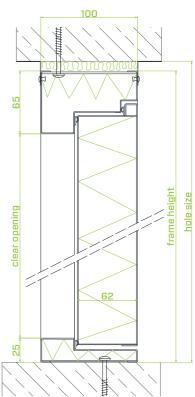

## **U-4**

U-4 type double flush steel doors are suitable for both – interior and exterior use

Width 650 - 2765 mm Height 490 - 3134 mm

- produced from el.galvanized or hot dip galvanized, stainless steel (incl.acid proof) or wooden imitation steel sheet
- different frame and threshold types (incl. wooden threshold, automatic drop down seal and brush seal)
- stainless steel hinges and threshold in standard solution
- powder painted according to RAL Classic or NCS catalogue
- window inside door leaf, kick plates, mail hatches, etc. are available as extras
- special solutions