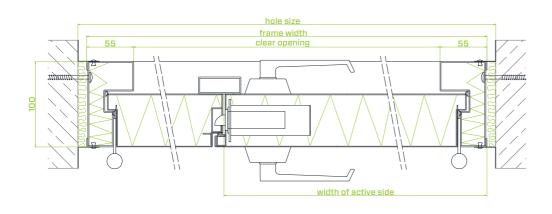

## **U-4**

U-4 type double flush steel doors are suitable for both – interior and exterior use

Width 650 - 2765 mm Height 490 - 3134 mm

- produced from el.galvanized or hot dip galvanized, stainless steel (incl.acid proof) or wooden imitation steel sheet
- different frame and threshold types (incl. wooden threshold, automatic drop down seal and brush seal)
- stainless steel hinges and threshold in standard solution
- powder painted according to RAL Classic or NCS catalogue
- window inside door leaf, kick plates, mail hatches, etc. are available as extras
- special solutions